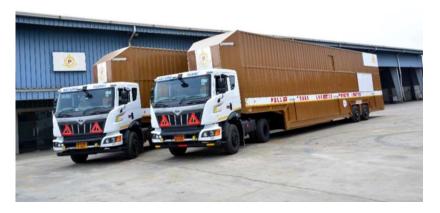

livering Excellence...

- Successfully handling Kia Motors' logistics through a Korean Freight Forwarding Company, covering shipments from Chennai to Indonesia.
- Comprehensive services provided, encompassing Ocean Freight, CFS services, and the meticulous lashing and choking of cars inside containers.
- Ongoing business collaboration with Kia Motors for routes from Chennai to Jakarta, with discussions underway for expansion to additional routes such as Cambodia and Russia.
- Exploring potential partnerships with other OEMs, notably in talks with French OEM for managing car shipments from Europe to South Korea and from India to Japan.
- Future plans include establishing car parking yards and Pre-Dispatch Inspection (PDI) centers strategically placed across India to cater to various OEMs.





## Auto Logistics | Stockyard Management Pune



"Efficiently managed, expertly handled, stockyard management solutions for your peace of mind."

#### > Stockyard Expertise

- Proven Stockyard Management: Successfully managing a 2,500-car capacity stockyard since March 2013.
- Managing compound of 13-acre land paved with all essential facilities for stockyard services.

#### > Efficient Inventory Management

- Optimized Stockyard Operations: Streamline invoicing, distribution, and CBU inventory planning for time-efficient results.
- One-Stop Services: Services under a single roof, including:
  - Distribution
  - Quality management (LTSM, PDI, washing)
  - Value-added services Maintenance, Repairs & paint rectification.



Parking Area



**PDI Shed** 

## Auto Logistics | Stockyard Man