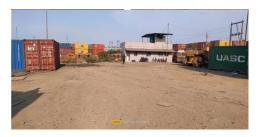

## Container Freight Station(CFS) | Overview

Strategically located CFS facilities with proximity to major ports of India

#### Current Operations –

- ❖ Nhava Sheva Strategic Alliance Management Operator (SAMO) Agreement with Central Warehousing Corporation (CWC) exclusively for 15 Years starting February 2020. The CFS is 10-acre facility at distance of 10 kms from port with Covered Warehouse area of 86000 sq ft & Container Storage yard with Capacity to handle approx. 58000 TEUs annually. Capacity utilization 120 %.
- ❖ Chennai 30 years exclusive agreement with Supply Chain Logistics Pvt Ltd (SCL) since August 2020 10 acre facility at distance of 7 kms from Adani Kattupali Port currently with Covered Warehouse area of 30000 sq ft & 24000 TEUs annual Capacity on 6 acres. Balance 4 acres will be developed.
- ❖ Hazira (50: 50 JV) 30 years exclusive agreement on Built Operate Transfer Model. A 5.09 acre facility at distance of 12 kms from Hazira Adani Port - currently with Covered Warehouse area of 30000 sq ft & 24000 TEUs annual Capacity on 5.09 acres.