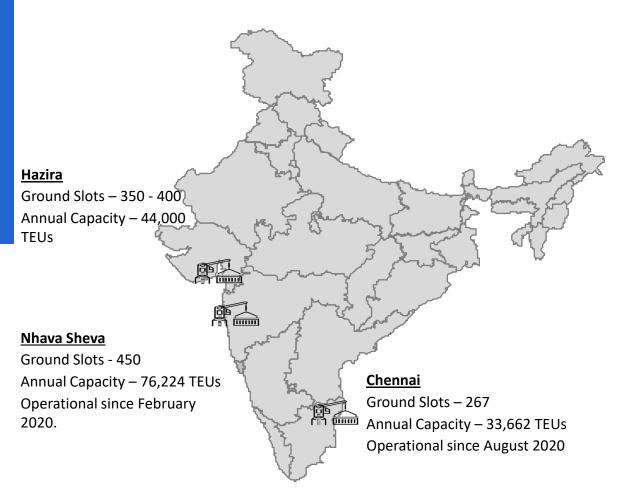

#### Current Operations –

- ❖ Nhava Sheva Strategic Alliance Management Operator (SAMO) Agreement with Central Warehousing Corporation (CWC) exclusively for 15 Years starting February 2020. The CFS is 10-acre facility at distance of 10 kms from port with Covered Warehouse area of 86000 sq ft & Container Storage yard with Capacity to handle approx. 58000 TEUs annually. Capacity utilization 120 %.
- ❖ Chennai 30 years exclusive agreement with Supply Chain Logistics Pvt Ltd (SCL) since August 2020 10 acre facility at distance of 7 kms from Adani Kattupali Port currently with Covered Warehouse area of 30000 sq ft & 24000 TEUs annual Capacity on 6 acres. Balance 4 acres will be developed.
- ❖ Hazira (50: 50 JV) 30 years exclusive agreement on Built Operate Transfer Model. A 5.09 acre facility at distance of 12 kms from Hazira Adani Port - currently with Covered Warehouse area of 30000 sq ft & 24000 TEUs annual Capacity on 5.09 acres.