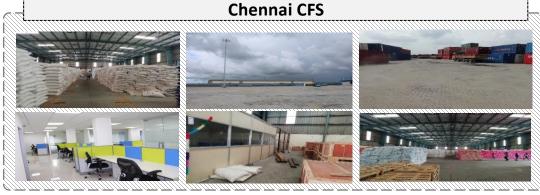

#### Current Operations –

- ❖ Nhava Sheva Strategic Alliance Management Operator (SAMO) Agreement with Central Warehousing Corporation (CWC) exclusively for 15 Years starting February 2020. The CFS is 10-acre facility at distance of 10 kms from port with Covered Warehouse area of 86000 sq ft & Container Storage yard with Capacity to handle approx. 58000 TEUs annually. Capacity utilization 120 %.
- ❖ Chennai 30 years exclusive agreement with Supply Chain Logistics Pvt Ltd (SCL) since August 2020 10 acre facility at distance of 7 kms from Adani Kattupali Port currently with Covered Warehouse area of 30000 sq ft & 24000 TEUs annual Capacity on 6 acres. Balance 4 acres will be developed.
- ❖ Hazira (50: 50 JV) 30 years exclusive agreement on Built Operate Transfer Model. A 5.09 acre facility at distance of 12 kms from Hazira Adani Port - currently with Covered Warehouse area of 30000 sq ft & 24000 TEUs annual Capacity on 5.09 acres.

### **Empty Container Yard | Services**

- Empty Containers of Shipping Lines are being handled, stored, repaired, washed & cleaned to reposition to port or Shipper.
- Current Operations
  - ❖ Nhava Sheva The Company has been operating 4 Depots in Nhava sheva admeasuring approx 25 acres leasehold property in Total. The facilities are at distance of approx. 11 kms from the port
  - ❖ Chennai The Company is Operating a Depot on revenue sharing arrangement at a Depot in Chennai on land parcel of 7 acres. Distance from both port 18 kms
  - ❖ Mundra The Company is Operating a Depot on revenue sharing arrangement at a Depot in Mundra on land parcel of 7 acres. Distance from both port 12 kms
  - ❖ Hazira The Company is Operating a Depot on revenue sharing arrangement at a Depot in Hazira on land parcel of 5 acres. Distance from both port 16 kms
- > Expansion Plans -
  - Similar facilities at Tuticorin & Vizag