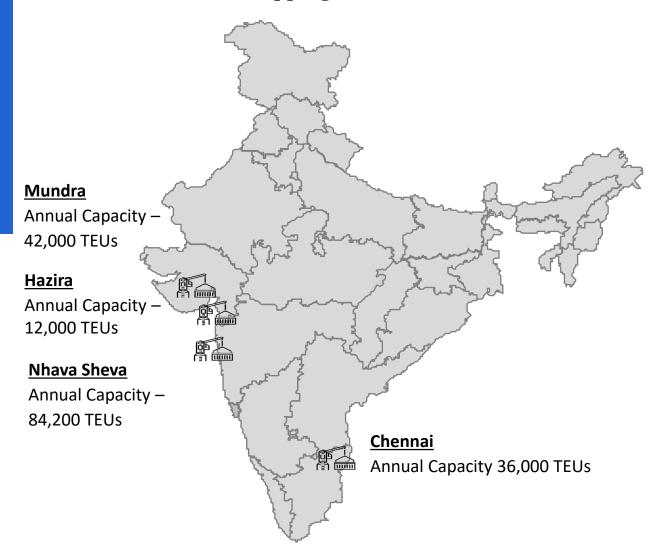

#### Current Operations –

- ❖ Nhava Sheva Strategic Alliance Management Operator (SAMO) Agreement with Central Warehousing Corporation (CWC) exclusively for 15 Years starting February 2020. The CFS is 10-acre facility at distance of 10 kms from port with Covered Warehouse area of 86000 sq ft & Container Storage yard with Capacity to handle approx. 58000 TEUs annually. Capacity utilization 120 %.
- ❖ Chennai 30 years exclusive agreement with Supply Chain Logistics Pvt Ltd (SCL) since August 2020 10 acre facility at distance of 7 kms from Adani Kattupali Port currently with Covered Warehouse area of 30000 sq ft & 24000 TEUs annual Capacity on 6 acres. Balance 4 acres will be developed.
- ❖ Hazira (50: 50 JV) 30 years exclusive agreement on Built Operate Transfer Model. A 5.09 acre facility at distance of 12 kms from Hazira Adani Port - currently with Covered Warehouse area of 30000 sq ft & 24000 TEUs annual Capacity on 5.09 acres.