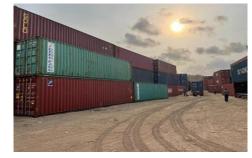

rs exclusive agreement with Supply Chain Logistics Pvt Ltd (SCL) since August 2020 10 acre facility at distance of 7 kms from Adani Kattupali Port currently with Covered Warehouse area of 30000 sq ft & 24000 TEUs annual Capacity on 6 acres. Balance 4 acres will be developed.
- ❖ Hazira (50: 50 JV) 30 years exclusive agreement on Built Operate Transfer Model. A 5.09 acre facility at distance of 12 kms from Hazira Adani Port - currently with Covered Warehouse area of 30000 sq ft & 24000 TEUs annual Capacity on 5.09 acres.

#### Proposed Expansion –

Mundra – Planning to start CFS operations at Mundra.

### **Empty Container Yard | Overview**



CFS operations are ably supported by Pan India Network of Empty Container Yard facilities to provide end to end service to shipping lines















### **Empty Container Yard | Services**



- Empty Containers of Shipping Lines are being handled, stored, repaired, washed & cleaned to reposition to port or Shipper.
- Current Operations
  - ❖ Nhava Sheva The Company has been operating 4 Depots in Nhava sheva admeasuring approx 25 acres leasehold property in Total. The facilities are at distance of approx. 11 kms from the port
  - ❖ Chennai The Company is Operating a Depot on revenue sharing arrangement at a Depot in Chennai on land parcel of 7 acres. Distance from both port 18 kms
  - ❖ Mundra The Company is Operating a Depot on revenue sharing arrangement at a Depot in Mundra on land parcel of 7 acres. Distance from both port 12 kms
  - ❖ Hazira The Company is Operating a Depot on revenue sharing arrangement at a Depot in Hazira on