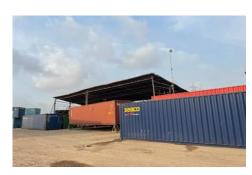

### **Empty Container Yard | Overview**

CFS operations are ably supported by Pan India Network of Empty Container Yard facilities to provide end to end service to shipping lines

### **Empty Container Yard | Services**

- Empty Containers of Shipping Lines are being handled, stored, repaired, washed & cleaned to reposition to port or Shipper.
- Current Operations
  - ❖ Nhava Sheva The Company has been operating 4 Depots in Nhava sheva admeasuring approx 25 acres leasehold property in Total. The facilities are at distance of approx. 11 kms from the port
  - ❖ Chennai The Company is Operating a Depot on revenue sharing arrangement at a Depot in Chennai on land parcel of 7 acres. Distance from both port 18 kms
  - ❖ Mundra The Company is Operating a Depot on revenue sharing arrangement at a Depot in Mundra on land parcel of 7 acres. Distance from both port 12 kms
  - ❖ Hazira The Company is Operating a Depot on revenue sharing arrangement at a Depot in Hazira on land parcel of 5 acres. Distance from both port 16 kms
- > Expansion Plans -
  - Similar facilities at Tuticorin & Vizag